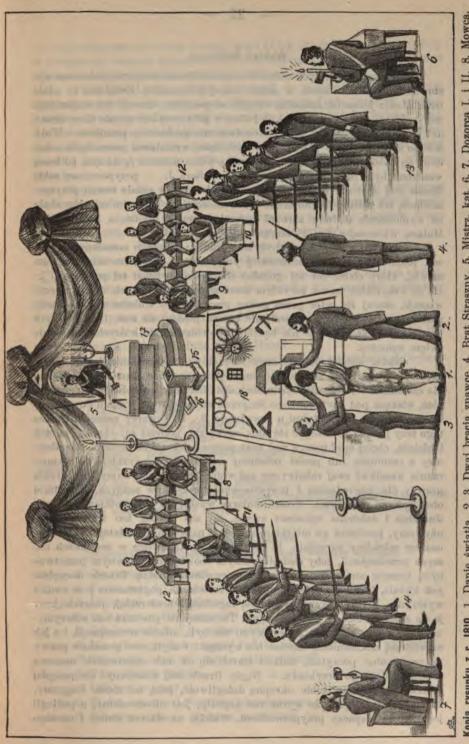

i J.\*. ty odpowiesz A.\*. tamten K.\*. ty I.\*. tamten N.\*. potem pierwszą składasz sylabę, a on drugą, naostatku całe się wymawia słowo, i wspólne następuje uściskanie po trzy razy powtórzone. Mamy także znak pomocy w tych wyrażony słowach: Do mnie dzieci wdowy«.

Uścisnąwszy go, nakoniec Najprzew. mówi do niego: \*Pójdź mój Bracie, daj się poważnym Braciom Dozorcom poznać, oddadzą ci hasło, przejdź ponad kobiercem, masz do tego prawo«.

Brat nowo przyjęty idzie ponad kobiercem dać się obudwom Braciom Dozorcom poznać, od których hasło odbiera; — Najprzew. potem Bratu Mówcy do tłómaczenia kobierca przystąpić rozkazuje. Nowo przyjęty między dwoma Dozorcami stawa, dwaj Marszałkowie szpady dobywają i niemi wyobrażenia wskazują, w nieprzytomności zaś ich, dwoch najstarszych z ...\*. Braci.



9. Podskarbi. 10. Sedzia. 11. Sekretarz. 12. Bracia kapitulni goście. 13. 14. Bracia rzędu południowego i północnego. 15. Ottarz miej-Kopia rysunku z r. 1810. 1. Danie światla. 2. 3. Dwaj bracia znawce. 4. Brat Straszny. 5. Mistrz. kat. 6. 7. Dozorca I. i II. 8. Mowca. senwy. 16. Tanezanik z winklem. 17. Oltarz nodreczny. 18. Kobierzec.

#### Wykład Kobierca.

\*Wyciągniony tu pod okiem twojem kobierzec świątynię Salomona wystawia. To dzielo sztuczne w nauce naszej królewskiej. Świątnica ta miała troje drzwi: jedne od zachodu, drugie na południe, trzecie ku wschodowi: nad każdemi drzwiami było okno jedno; w północnej stronie nie dano drzwi, ani okien, ponieważ tam nigdy słoneczne nie dochodziły promienie. Wnijście do świątnicy było przez drzwi zachodnie, wchodzono przez siedm schodów, po